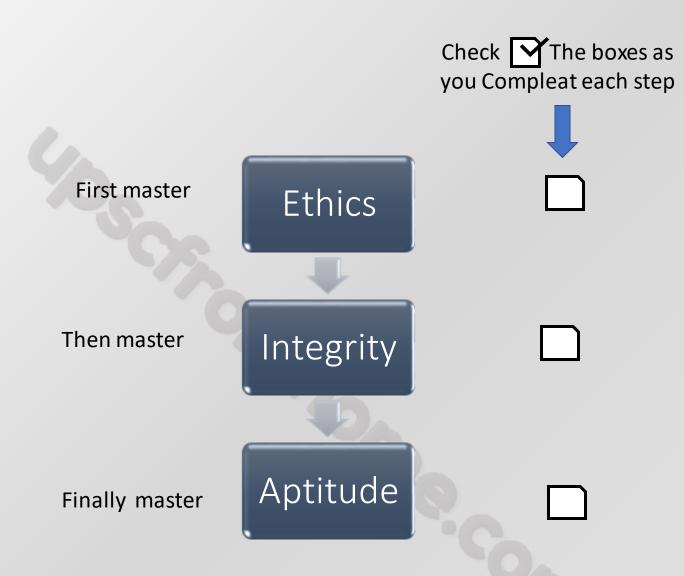

#### To Clear General Science paper - 1

|                |                                | Check The boxes a you Compleat each step |
|----------------|--------------------------------|------------------------------------------|
|                |                                |                                          |
| First master   | Indian Heritage<br>and Culture |                                          |
|                |                                |                                          |
| Then master    | History of India<br>and World  |                                          |
|                |                                |                                          |
| Then master    | Geography of India and World   |                                          |
|                |                                | _                                        |
| Finally master | Society                        |                                          |