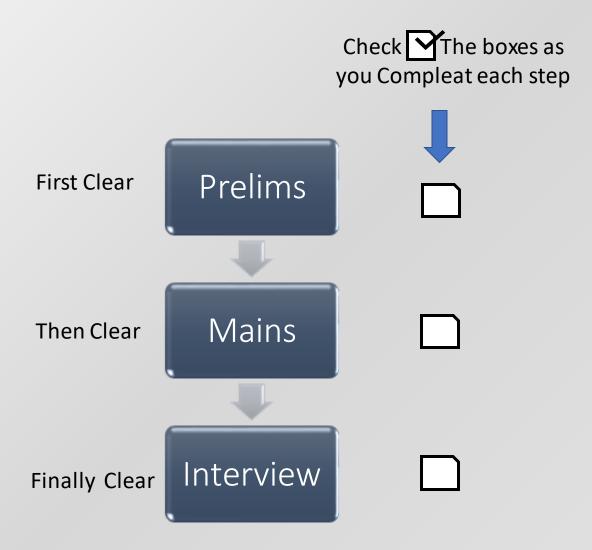

#### Let's start with mains

#### To Clear mains

|               |                                 | ck  The boxes as<br>Compleat each step |
|---------------|---------------------------------|----------------------------------------|
|               | , o a                           |                                        |
| First Clear   | General Science Paper - 1       |                                        |
|               |                                 |                                        |
| Then Clear    | General Science Paper - 2       |                                        |
|               | 200                             |                                        |
| Then Clear    | <b>General Science Paper</b> -3 |                                        |
|               |                                 |                                        |
| Finally Clear | General Science Paper - 4       |                                        |
|               |                                 |                                        |