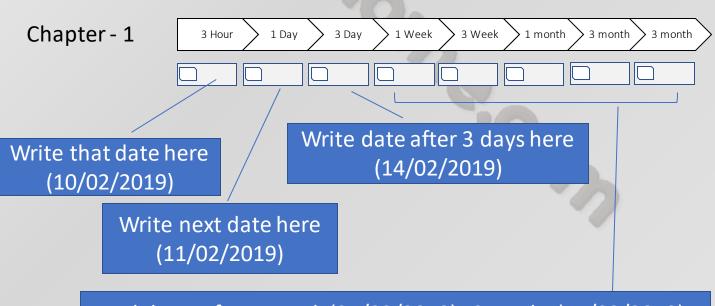

Now this map contains name of book and number of chapters in it. And above that we have revision timeline

Every chapter has its own boxes under revision timeline where you have to write the dates according to timeline
For example suppose you completed chapter 1 on 10/2/2019

And dates after 1 week (21/02/2019), 3 weeks (14/03/2019), 1 month (15/04/2019), 3 months (16/07/2019) and 3 months (17/10/2019) in these respective boxes below timeline